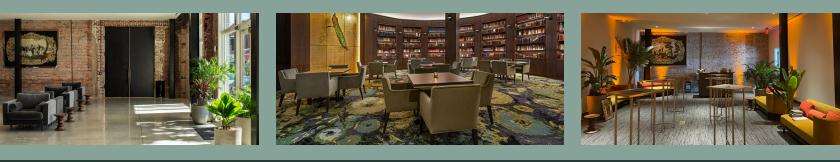

## EVENTS steeped in historic charm & vibrant style.

Housed within a historic 19th century building, Hotel Haya is the perfect marriage of reverent nostalgia and contemporary luxury. As vibrant as the rich cultures that took root in Ybor City, the property features incredible venues with soaring windows, eclectic style, and every amenity for a perfect event.

From the Valencia ballroom's elegant whitewashed brick and herringbone floor, to the courtyard pool's lush, verdant backdrop, there's a space and style for every occasion.

| VALENCIA BALLROOM   | 4,000 | 51×77 | 24 | 300 | 180 | 100 | 100 | 300 | 300 |
|---------------------|-------|-------|----|-----|-----|-----|-----|-----|-----|
| MARIPOSA            | 932   | 38×25 | 12 | 75  | 68  | 30  | 26  | 80  | 40  |
| FRANCISCO BOARDROOM | 455   | 20×23 | 12 |     |     |     | 14  | 20  |     |
| LA GALERÍA          | 777   | 35×20 | 12 | 60  | 25  | 25  | 20  | 70  | 40  |
| VALENCIA FOYER      | 1,318 | 44×30 | 13 | 110 |     |     |     | 180 | 80  |
| COURTYARD           | 1,012 | 76×13 | x  | 100 |     |     | 46  | 70  | 30  |
| ROOSEVELT ROOM      | 1,045 | 39×52 | 13 | 60  | 48  | 28  | 14  | 70  | 40  |
| QUIQUIRIQUI         | 1,843 |       | 14 |     |     |     |     | 100 |     |
| LAS NOVEDADES       | 2,116 | 32×63 | 26 | 180 | 140 | 70  | 70  | 180 | 140 |
|                     |       |       |    |     |     |     |     |     |     |