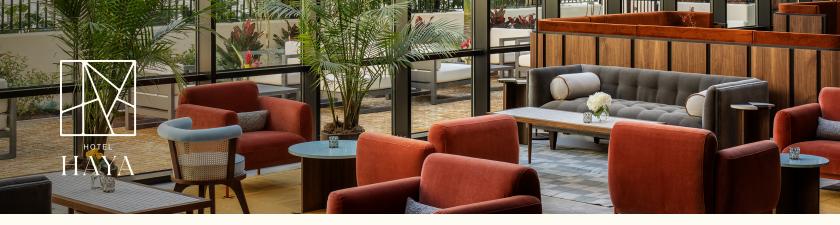

## EVENTS steeped in historic charm & vibrant style.

Housed within a historic 19th century building, Hotel Haya is the perfect marriage of reverent nostalgia and contemporary luxury. As vibrant as the rich cultures that took root in Ybor City, the property features incredible venues with soaring windows, eclectic style, and every amenity for a perfect event.

From the Valencia ballroom's elegant whitewashed brick and herringbone floor, to the courtyard pool's lush, verdant backdrop, there's a space and style for every occasion.

| VALENCIA BALLROOM   | 4,000 | 51×77 | 24 | 300 | 180 | 100 | 100 | 300 | 300 |
|---------------------|-------|-------|----|-----|-----|-----|-----|-----|-----|
| MARIPOSA            | 932   | 38×25 | 12 | 75  | 68  | 30  | 26  | 80  | 40  |
| FRANCISCO BOARDROOM | 455   | 20×23 | 12 |     |     |     | 14  | 20  |     |
| LA GALERÍA          | 777   | 35×20 | 12 | 60  | 25  | 25  | 20  | 70  | 40  |
| VALENCIA FOYER      | 1,318 | 44×30 | 13 | 110 |     |     |     | 180 | 80  |
| COURTYARD           | 1,012 | 76×13 | x  | 100 |     |     | 46  | 70  | 30  |
| ROOSEVELT ROOM      | 1,045 | 39×52 | 13 | 60  | 48  | 28  | 14  | 70  | 40  |
| QUIQUIRIQUI         | 1,843 |       | 14 |     |     |     |     | 100 |     |
| LAS NOVEDADES       | 2,116 | 32×63 | 26 | 180 | 140 | 70  | 70  | 180 | 140 |
|                     |       |       |    |     |     |     |     |     |     |